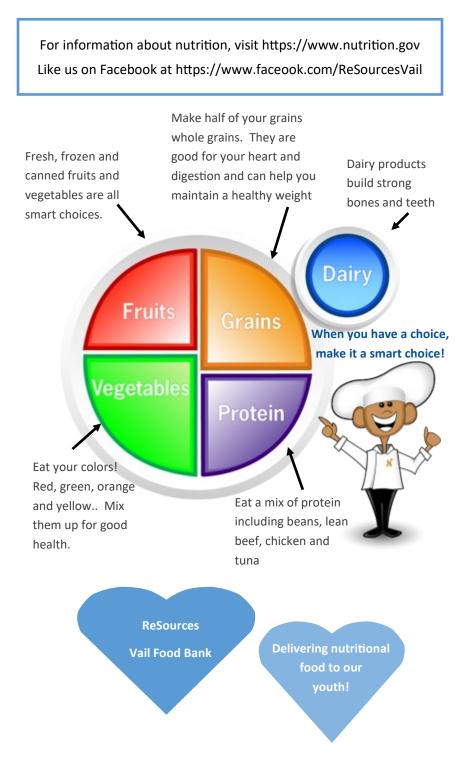

Tuesday, Wednesday, Friday 9-12, Thursday 12-4

## FOOD DRIVE WISH LIST

While all donations are appreciated, Our MOST NEEDED items are:

- \* PEANUT BUTTER
- \* Canned Meats like Tuna, Salmon or Chicken
- \* Canned Beans and Dried Beans
- \* Canned Tomato Sauce or Diced Tomatoes
- \* Cereal
- Rice and Pasta
- Canned Soup
- \* Canned Fruits and Vegetables
- \* TOILETRIES-Shampoo, Tooth Paste, Shaving gel
- \* Household items-Dish Soap, Toilet Paper, Tissues

## HEALTHY CHOICES FOR OUR BACKPACK PROGRAM

- \* Single Serve TUNA or CHICKEN with pull tops or pouches
- \* Single serve Hormel COMPLETE MEALS, high protein variety
- \* Shelf Stable Organic Milk
- \* Single Serve Beanie Weanie's or similar product-pull top

## Non-perishable, Unopened, Labeled, Non-expired Please!

ReSources V